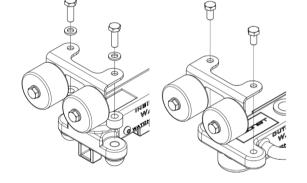

\*Interior part shown in illustration. This configuration is for pipe welding.

### This configuration is for tank welding.