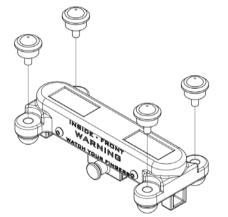

#### NYLON WHEELS ARE BOLTED TO BRACKETS

#### BRACKET WITH NYLON WHEELS SCREWED TO PURGEMASTER

**c)** Be aware that there is a difference between the inner and outer part. There must be spacers between the bracket and the inner part. See next section for installation on interior part.