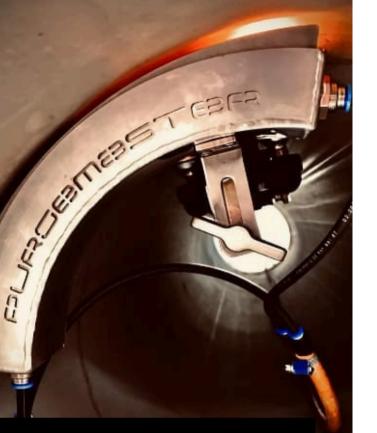

## **PURGEMASTER** USER MANUAL

GAS PURGING SYSTEM

- Through the utilization of strong magnets, the PurgeMaster always follows the torch.
- Due to the 360° wheels the PurgeMaster can be slid sideways and through elbows.
- No need for attaching wires or similar tools to the PurgeMaster. Simply slide it out when you are finished welding.
- Through different inserts we cover any available size of pipe.