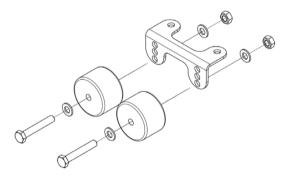

#### NYLON WHEELS ARE BOLTED TO BRACKETS

#### BRACKET WITH NYLON WHEELS SCREWED TO PURGEMASTER

**c)** Be aware that there is a difference between the inner and outer part. There must be spacers between the bracket and the inner part. See next section for installation on interior part.